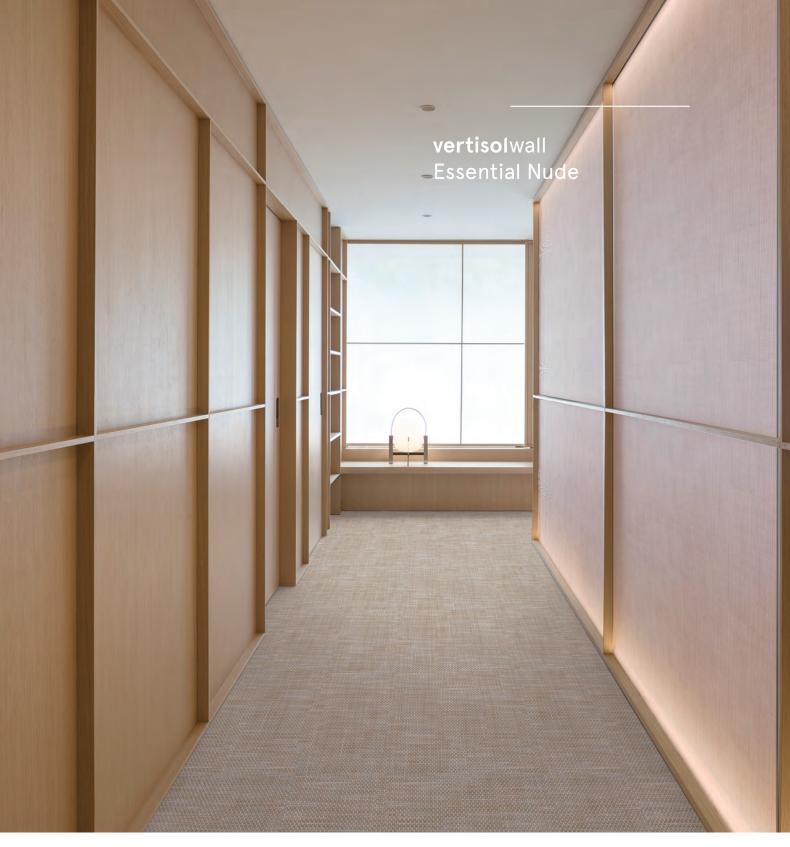

## vertisolwall. Woven Vinyl Wall Covering

vertisolwall is the perfect combination between functionality and design. The excellent results obtained with the highest tests have converted vertisolwall into one of the most highly demanded wall covering solutions, for both public spaces and private settings.

Wide range of colors and textures through our three collections. Each collection has own identity and a color palette specially designed to create projects os all kinds.