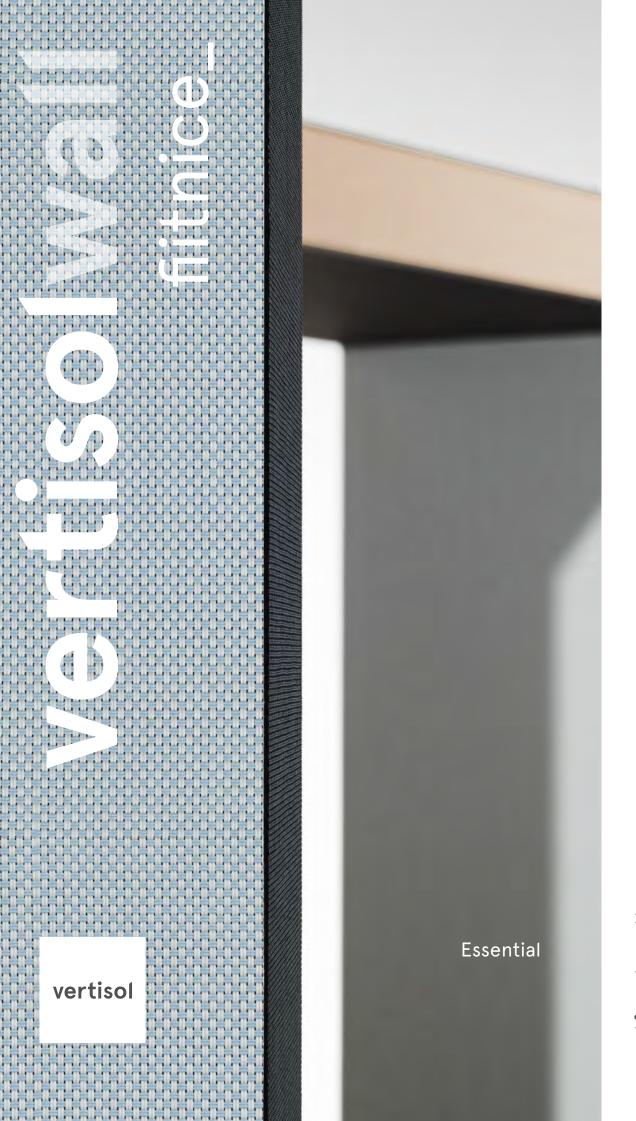

## vertisolwall. Woven Vinyl Wall Covering

vertisolwall is the perfect combination between functionality and design. The excellent results obtained with the highest tests have converted vertisolwall into one of the most highly demanded wall covering solutions, for both public spaces and private settings.

Wide range of colors and textures through our three collections. Each collection has own identity and a color palette specially designed to create projects os all kinds.